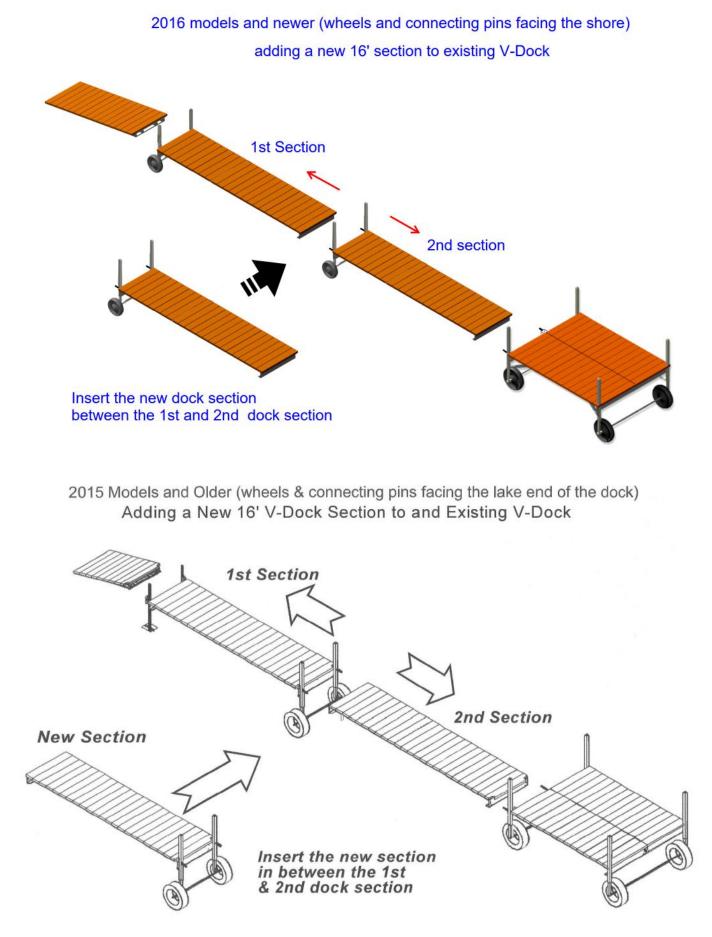

## Name / Address

11% Pre-Season Discount PLUS 7% Check or Cash Discount \*\*Pick up now or Spring 2025

| The homeowner is responsible for checking if there are any state or lo                                                                                                                                                                                                                                                                                                                                                                                                                                                                                                                     |                     |                              | Project |
|--------------------------------------------------------------------------------------------------------------------------------------------------------------------------------------------------------------------------------------------------------------------------------------------------------------------------------------------------------------------------------------------------------------------------------------------------------------------------------------------------------------------------------------------------------------------------------------------|---------------------|------------------------------|---------|
| or river location. You may visit our website www.vdock.com for M                                                                                                                                                                                                                                                                                                                                                                                                                                                                                                                           |                     |                              |         |
| Description                                                                                                                                                                                                                                                                                                                                                                                                                                                                                                                                                                                | Qty                 | Cost                         | Total   |
| Alum. 4 x 16 V-Dock (Tan Polydeck )<br>Screw Type Wheel Assembly<br>Subtotal<br>*** CHECK / CASH ONLY DISCOUNT ***<br>Use a credit card and we will have to Subtract -4% for<br>Merchant Fees<br>(If you are picking up your V-Dock it will be assembled and<br>loaded on our trailer for you to use free of charge)<br>Subtotal<br>16' Add-On *** Choose One: ***<br>> 2015 Model or older<br>(Wheels & Connecting Pin at the LAKE End of the Dock<br>Section)<br>> 2016 Model or newer<br>(Wheels & Connecting Pins at the SHORE End of the Dock<br>Section)<br>a.k.a.Reverse Connection | 1                   | 2,549.00<br>729.00<br>-7.00% |         |
| Note: No sales tax is shown on quotes or estimates until the sa<br>location of the transaction is determined.                                                                                                                                                                                                                                                                                                                                                                                                                                                                              | ale is made and the | Subtotal                     |         |
|                                                                                                                                                                                                                                                                                                                                                                                                                                                                                                                                                                                            |                     | Sales Tax (0.0%              | %)      |
|                                                                                                                                                                                                                                                                                                                                                                                                                                                                                                                                                                                            |                     | Total                        |         |

## Name / Address

11% Pre-Season Discount PLUS 7% Check or Cash Discount \*\*Pick up now or Spring 2025

| The homeowner is responsible for checking if there are any state or local restrictions or regulations on their lake<br>or river location. You may visit our website www.vdock.com for Minnesota or Wisconsin DNR regulations.                                                                                                                                                                                                                   |                     |                 | Project    |
|-------------------------------------------------------------------------------------------------------------------------------------------------------------------------------------------------------------------------------------------------------------------------------------------------------------------------------------------------------------------------------------------------------------------------------------------------|---------------------|-----------------|------------|
| Description                                                                                                                                                                                                                                                                                                                                                                                                                                     | Qty                 | Cost            | Total      |
| *** Preseason Discount ***                                                                                                                                                                                                                                                                                                                                                                                                                      |                     | -11.00%         | -335.34    |
| BONUS DISCOUNT - 11% Off Current Sales Price on a New<br>V-Dock system or Add-On to your existing system.                                                                                                                                                                                                                                                                                                                                       |                     |                 |            |
| Offer expires October 31st, 2024.                                                                                                                                                                                                                                                                                                                                                                                                               |                     |                 |            |
| **Deposit Required **<br>Downpayment of 50% to be paid when order is placed.                                                                                                                                                                                                                                                                                                                                                                    |                     |                 |            |
| **Not eligible to be combined with any other offers or<br>specials**                                                                                                                                                                                                                                                                                                                                                                            |                     |                 |            |
| **** ASK ABOUT OUR SCRATCH & DENT AVAILABILITY TO<br>SAVE EVEN MORE<br>Subtotal<br>ADD-ON 16' SECTION<br>Pre-Season Discount                                                                                                                                                                                                                                                                                                                    |                     |                 | 2,713.20   |
|                                                                                                                                                                                                                                                                                                                                                                                                                                                 |                     |                 |            |
| Note: No sales tax is shown on quotes or estimates until the s<br>location of the transaction is determined.                                                                                                                                                                                                                                                                                                                                    | ale is made and the | Subtotal        | \$2,713.20 |
| ** Insurance Claims ** Items quoted are based on customers request for<br>replacement items or parts. If requested V-Dock can make an inspection and give<br>a detailed break down on parts and labor. Prices for this inspection would be an<br>hourly rate plus mileage or a minimum \$500.00 which ever is greater. Inspection<br>fee must be paid in advance payable to R&D Manufacturing Inc. by the insurance<br>company or the customer. |                     | Sales Tax (0.0% | \$0.00     |
|                                                                                                                                                                                                                                                                                                                                                                                                                                                 |                     | Total           | \$2,713.20 |