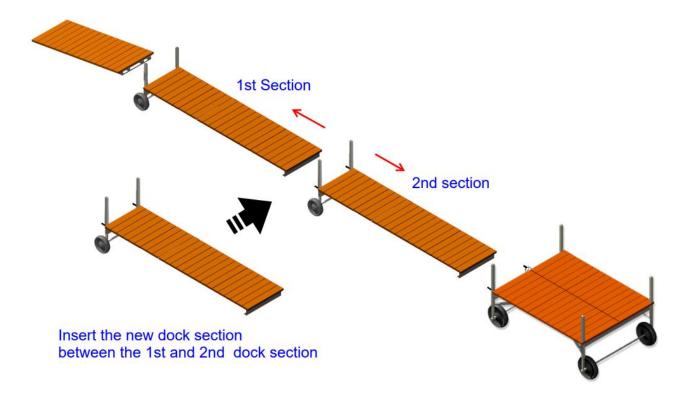

## 2016 models and newer (wheels and connecting pins facing the shore) adding a new 16' section to existing V-Dock

2015 Models and Older (wheels & connecting pins facing the lake end of the dock)
Adding a New 16' V-Dock Section to and Existing V-Dock