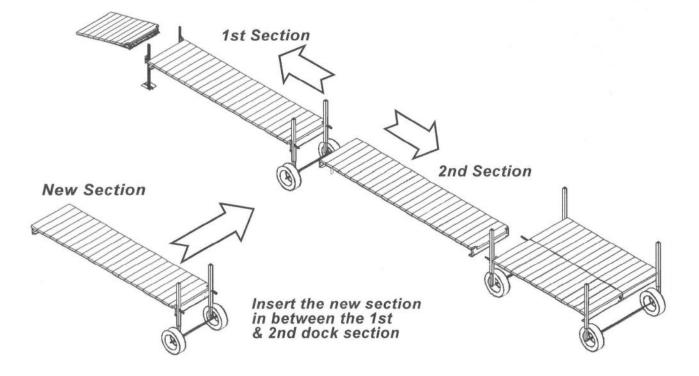

## 2016 models and newer (wheels and connecting pins facing the shore) adding a new 16' section to existing V-Dock

2015 Models and Older (wheels & connecting pins facing the lake end of the dock)
Adding a New 16' V-Dock Section to and Existing V-Dock